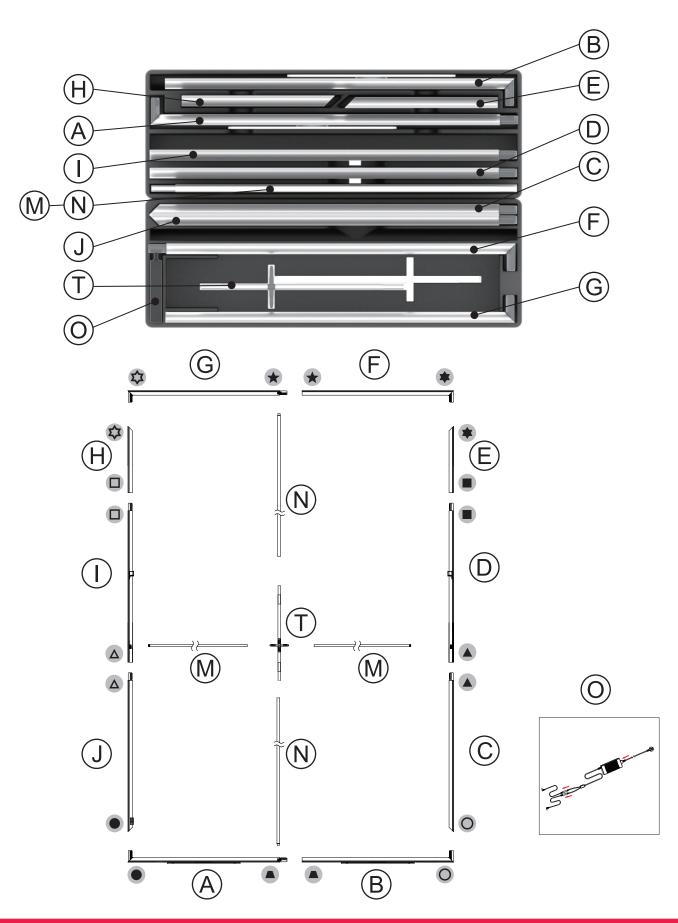

ortable
- construction
- Magnetic power links
- LED lights encapsulated in frame
- Heavy duty shipping case, molded foam inserts
- Single- or double-sided Vibrant graphics on
- recycled fabric

#### **DISPLAY CONSTRUCTION**

Aluminum frame with aluminum support poles

#### **GRAPHIC MATERIAL**

| Graphic Print :<br>Dye sublimated on One Planet, 100% recycled,<br>backlit fabric | Bottles recycled <b>51</b> |
|-----------------------------------------------------------------------------------|----------------------------|
| Blocker :<br>One Planet light block recycled fabric                               | Bottles recycled           |

#### **GRAPHIC FINISHING**

Silicone sewn edges

#### WARRANTY

- Limited Warranty Periods
  - Frame : Lifetime
  - Lights: 90 days
  - Graphics : 30 days





**Bright**Line

### PARTS



## **Bright**Line BLM-2000N 6 Push the silicone bead into each corner of the Push the siliconebead into the middle of the frame with your thumb. run and work your way around the perimeter of the frame until all beading is pushed in properly **To Remove Graphic** Use the pull tab located on the graphic and gently pull the graphic from the frame, going around the perimeter 7