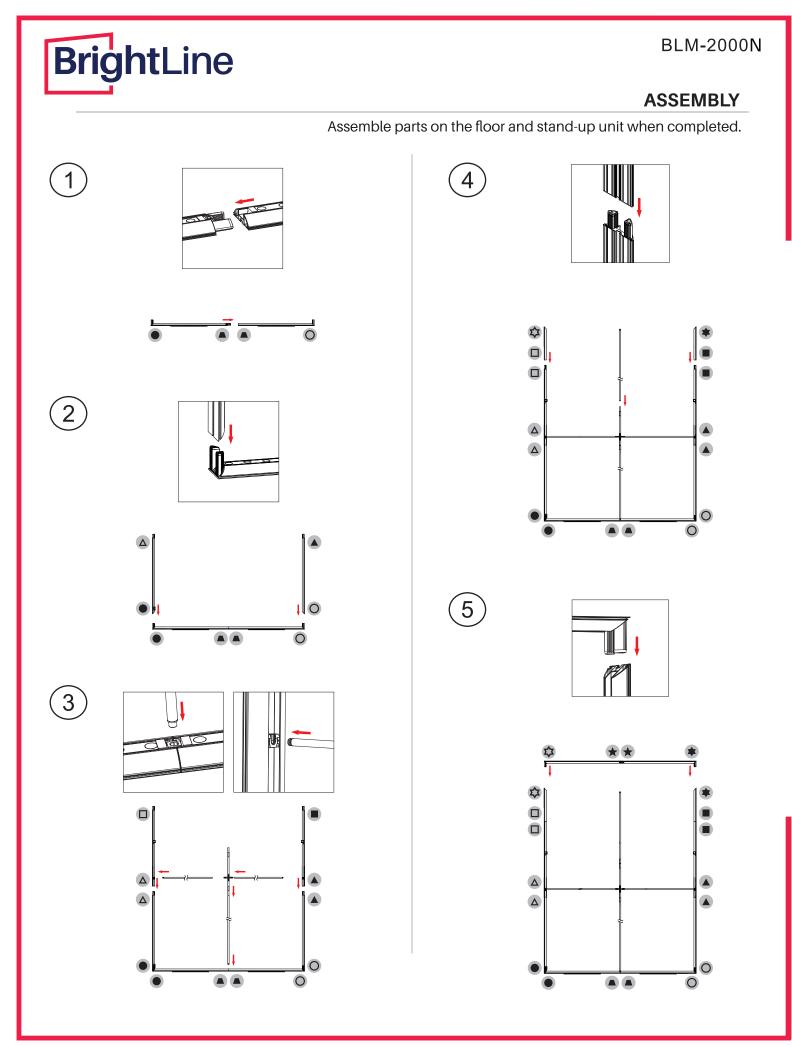

etic power links
- LED lights encapsulated in frame
- Heavy duty shipping case, molded foam inserts
- Single- or double-sided Vibrant graphics on
- recycled fabric

#### **DISPLAY CONSTRUCTION**

Aluminum frame with aluminum support poles

#### **GRAPHIC MATERIAL**

| Graphic Print :<br>Dye sublimated on One Planet, 100% recycled,<br>backlit fabric | Bottles recycled <b>51</b> |
|-----------------------------------------------------------------------------------|----------------------------|
| Blocker :<br>One Planet light block recycled fabric                               | Bottles recycled           |

#### **GRAPHIC FINISHING**

Silicone sewn edges

#### WARRANTY

- Limited Warranty Periods
  - Frame : Lifetime
  - Lights: 90 days
  - Graphics : 30 days





**Bright**Line

### PARTS



## **Bright**Line BLM-2000N 6 Push the silicone bead into each corner of the Push the siliconebead into the middle of the frame with your thumb. run and work your way around the perimeter of the frame until all beading is pushed in properly **To Remove Graphic** Use the pull tab located on the graphic and gently pull the graphic from the frame, going around the perimeter 7