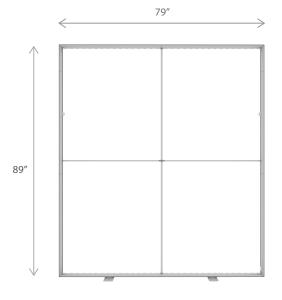

| DIMENSIONS     |                               |
|----------------|-------------------------------|
| Assembled Unit | 79″w x 89″h x 4″d             |
| Packed Case    | 46.5″ w x 15″h x 12″d, 58 lbs |
| Shipping Box   | 47″w x 16"h x 13"d, 60 lbs    |
| Graphic Size   | 79″w x 89″h                   |